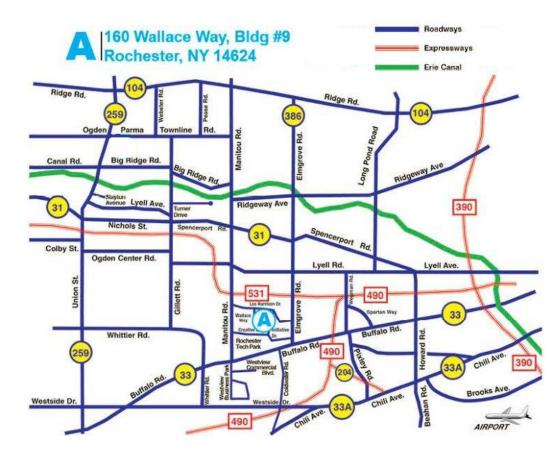

## From East/Downtown Rochester:

Rte. 490 West. Exit 8 – Route 531(Spencerport); turn left onto Manitou Road; turn left on Les Harrison Drive West; turn right on Wallace Way, and left into the first available parking lot.

From West/Brockport: Rte. 531 East.; turn right onto Manitou Road; turn left on Les Harrison Drive West; turn right on Wallace Way, and left into the first available parking lot.

From North/Greece: Rte. 104 West to Manitou Road (South); turn left on Les Harrison Drive West; turn right on Wallace Way, and left into the first available parking lot.

From South/Henrietta: Rte. 390 North to Rte. 490 West; immediate Exit 8, Rte. 531 (Spencerport); exit Manitou Road; turn left; turn left on Les Harrison Drive West; turn right on Wallace Way, and left into the first available parking lot.